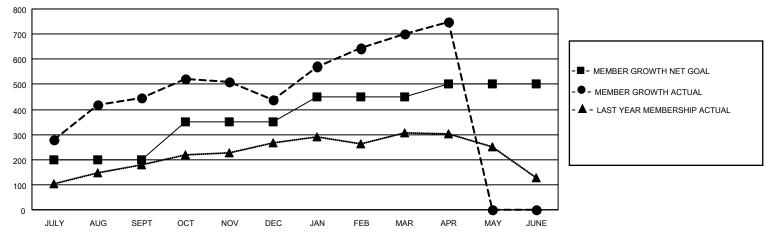

## GOALS AND ACTUAL MEMBERS CUMULATIVE

| DROPPED CLUBS: 2 |     | 92 CLUBS OF 114 ADDED 1 OR<br>MORE NEW MEMBERS | GENDER DISTRIBUTION                   |                |  |
|------------------|-----|------------------------------------------------|---------------------------------------|----------------|--|
|                  |     | MONE NEW MEMBERS                               | MALE 2,626 (61.37%)                   |                |  |
|                  |     |                                                | FEMALE                                | 1,653 (38.63%) |  |
| DROPPED MEMBERS  |     |                                                | NON BINARY                            | 0 (0.00%)      |  |
|                  |     |                                                | PREFER NOT TO ANSWER                  | 0 (0.00%)      |  |
| DECEASED         | 14  |                                                |                                       |                |  |
| CLUB CANCELLED   | 43  | CLICK HERE FOR CUMULATIVE                      | TOTAL FAMILY UNIT MEMBERS 2,275       |                |  |
| OTHER            | 234 | MEMBERSHIP DATA                                |                                       |                |  |
| TOTAL            | 291 |                                                | FAMILY MEMBERS PAYING HALF DUES 1,217 |                |  |
|                  |     |                                                |                                       |                |  |