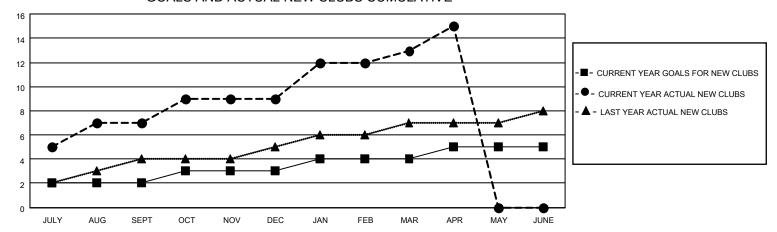

## MONTHLY MEMBERSHIP PROGRESS REPORT

LOCATION INDIA District 3231A2 Results as of: 4/30/2022

| Clubs RESULTS FOR 2021-2022 |   |   |   | Members RESULTS FOR 2021-2022 |     |     |     |
|-----------------------------|---|---|---|-------------------------------|-----|-----|-----|
|                             |   |   |   |                               |     |     |     |
| JULY/AUG/SEPT               | 2 | 7 | 2 | JULY/AUG/SEPT                 | 200 | 550 | 78  |
| OCT/NOV/DEC                 | 1 | 2 | 0 | OCT/NOV/DEC                   | 150 | 167 | 158 |
| JAN/FEB/MAR                 | 1 | 4 | 0 | JAN/FEB/MAR                   | 100 | 302 | 31  |
| APR/MAY/JUNE                | 1 | 2 | 0 | APR/MAY/JUNE                  | 50  | 72  | 24  |

## GOALS AND ACTUAL NEW CLUBS CUMULATIVE



## GOALS AND ACTUAL MEMBERS CUMULATIVE



| DROPPED CLUBS: 2 |     | 92 CLUBS OF 114 ADDED 1 OR<br>MORE NEW MEMBERS | GENDER DISTRIBUTION                   |                |  |
|------------------|-----|------------------------------------------------|---------------------------------------|----------------|--|
|                  |     | MONE NEW MEMBERS                               | MALE 2,626 (61.37%)                   |                |  |
|                  |     |                                                | FEMALE                                | 1,653 (38.63%) |  |
| DROPPED MEMBERS  |     |                                                | NON BINARY                            | 0 (0.00%)      |  |
|                  |     |                                                |